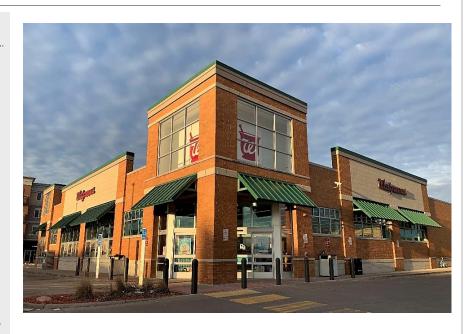

## WALGREENS PHARMACY – ROBBINSDALE, MINNESOTA

Keith Sturm, CCIM; Deb Vannelli, CCIM and Amanda Leathers of Upland Real Estate Group, Inc., represented the seller in the sale of the Walgreens Pharmacy property located in Robbinsdale, Minnesota for \$8,993,333 to a 1031 buyer. This property has a corporate NNN lease with over 16 years remaining on the lease. It is centrally located in an opportunity zone at the corner of West Broadway Avenue and 41st Avenue North where traffic counts average over 6,000 vehicles daily and is conveniently located a short 5 miles from Central downtown Minneapolis. Walgreens is the nation's #1 drugstore chain operating more than 8,100 mostly freestanding stores in all 50 U.S. states. Robbinsdale is a city of 14,000 people located next to the northwest corner of Minneapolis. The city is over 100 years old and has maintained it's small town feel- part of their Mission Statement. Keith A. Sturm, CEO stated; "This is the third Walgreens Upland has sold in the last 30 days and Walgreens continues to be a preferred investment option for investors.